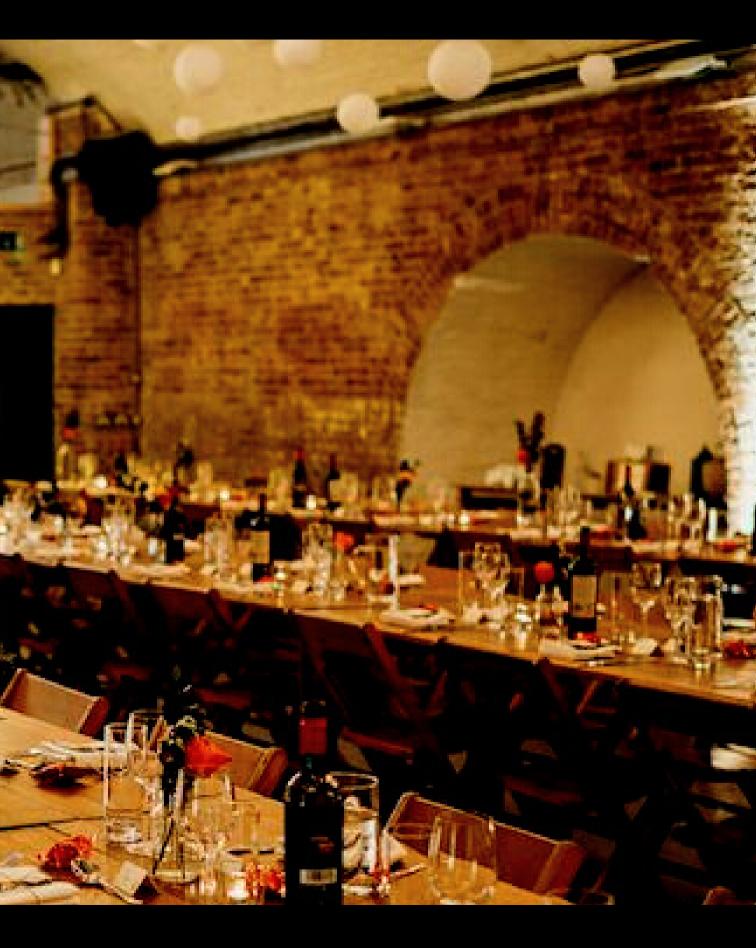

### Festoons

### Festoon lighting brings Studio One to life.

Lighting levels are adjustable throughout the day.

We recommend them bright during the earlier part of the day, decreasing as the event moves on to create a cosy intimate feel in the evening.