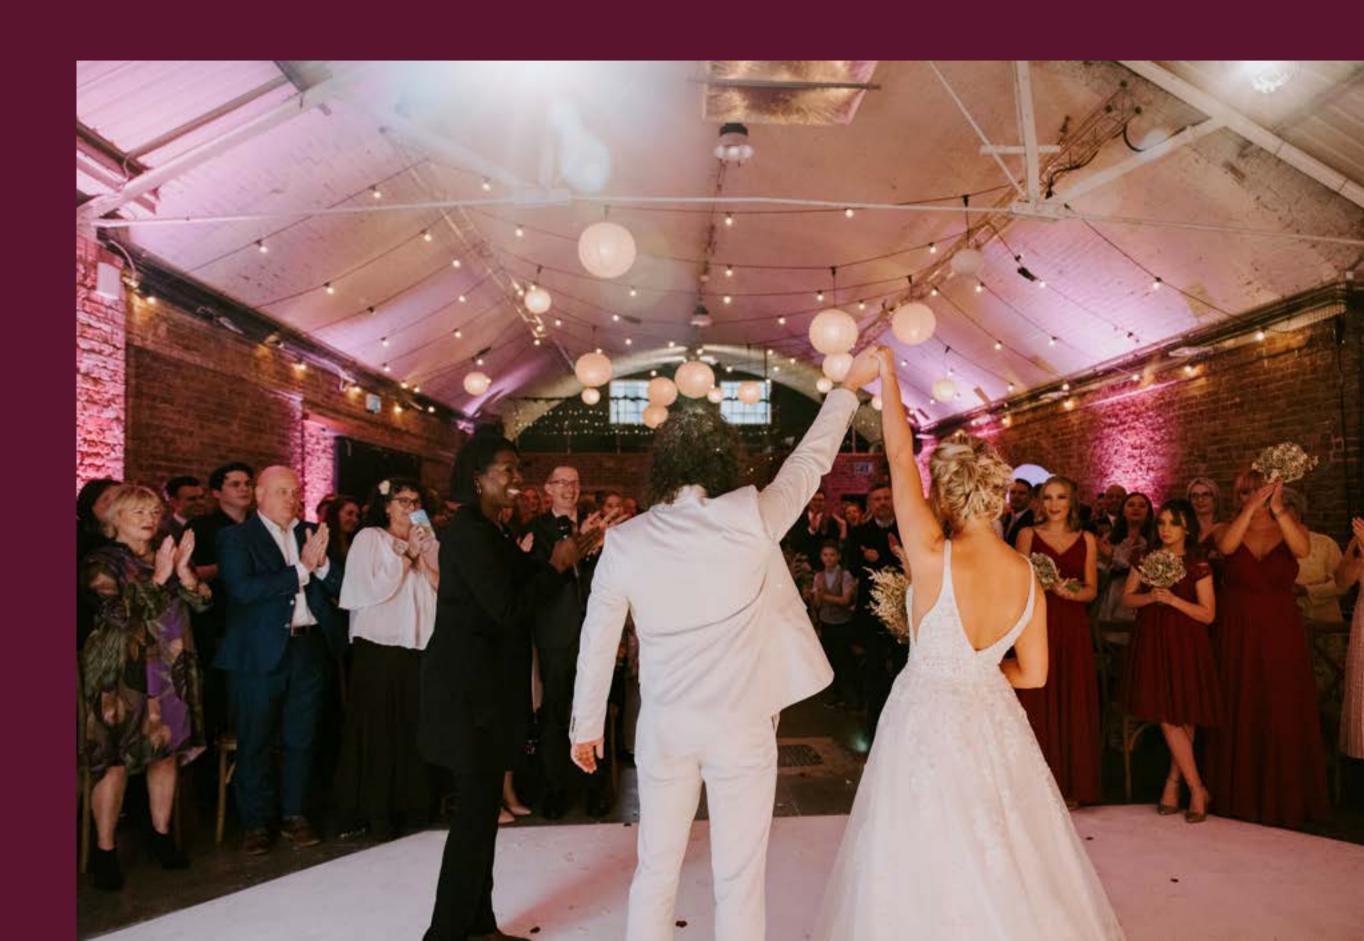

### JUST HITCHED

### Party

Get the party started with some moving heads in Studio 2. Pre-programmed or sound-to-light options ensure that you choose the price point, plus we throw in a hazer to get that club feel.