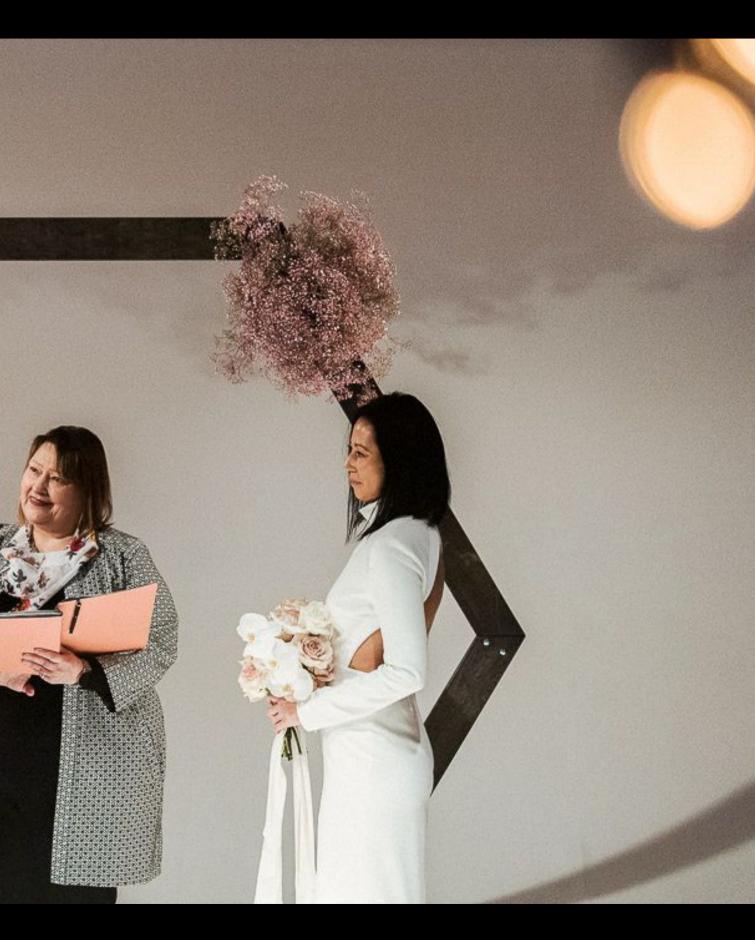

### Ceremony

Make sure the big moment is not let down by the lighting; make sure that friends, family, and photographer get unforgettable pictures.

### Statement

Edison drops above the ceremony area give focus to your ceremony and top table area and look great on the photos. Straight line or uneven lengths: the choice is yours.