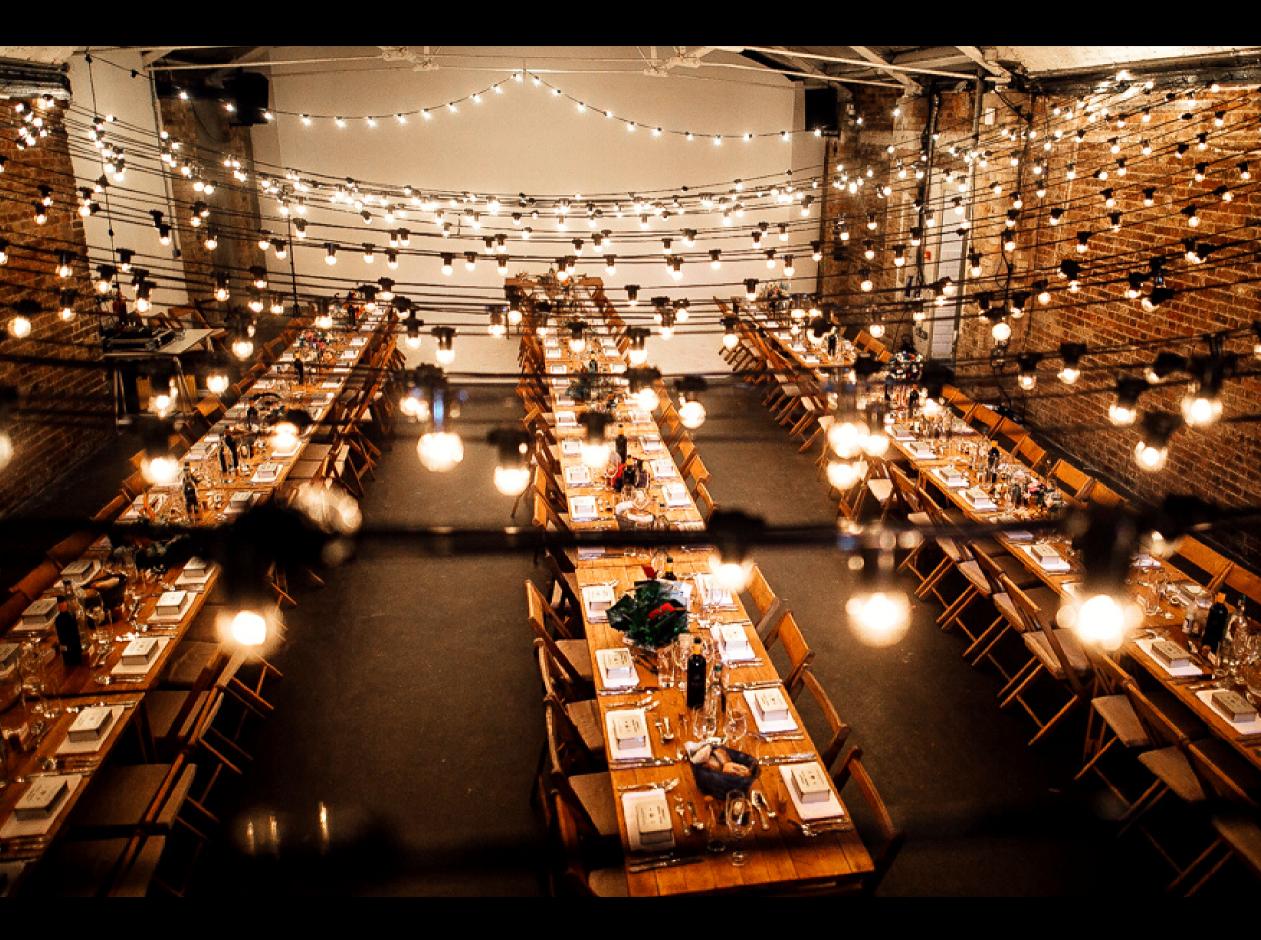

### Festoons

### Festoon lighting brings Studio One to life.

Lighting levels are adjustable throughout the day.

We recommend them bright during the earlier part of the day, decreasing as the event moves on to create a cosy intimate feel in the evening.