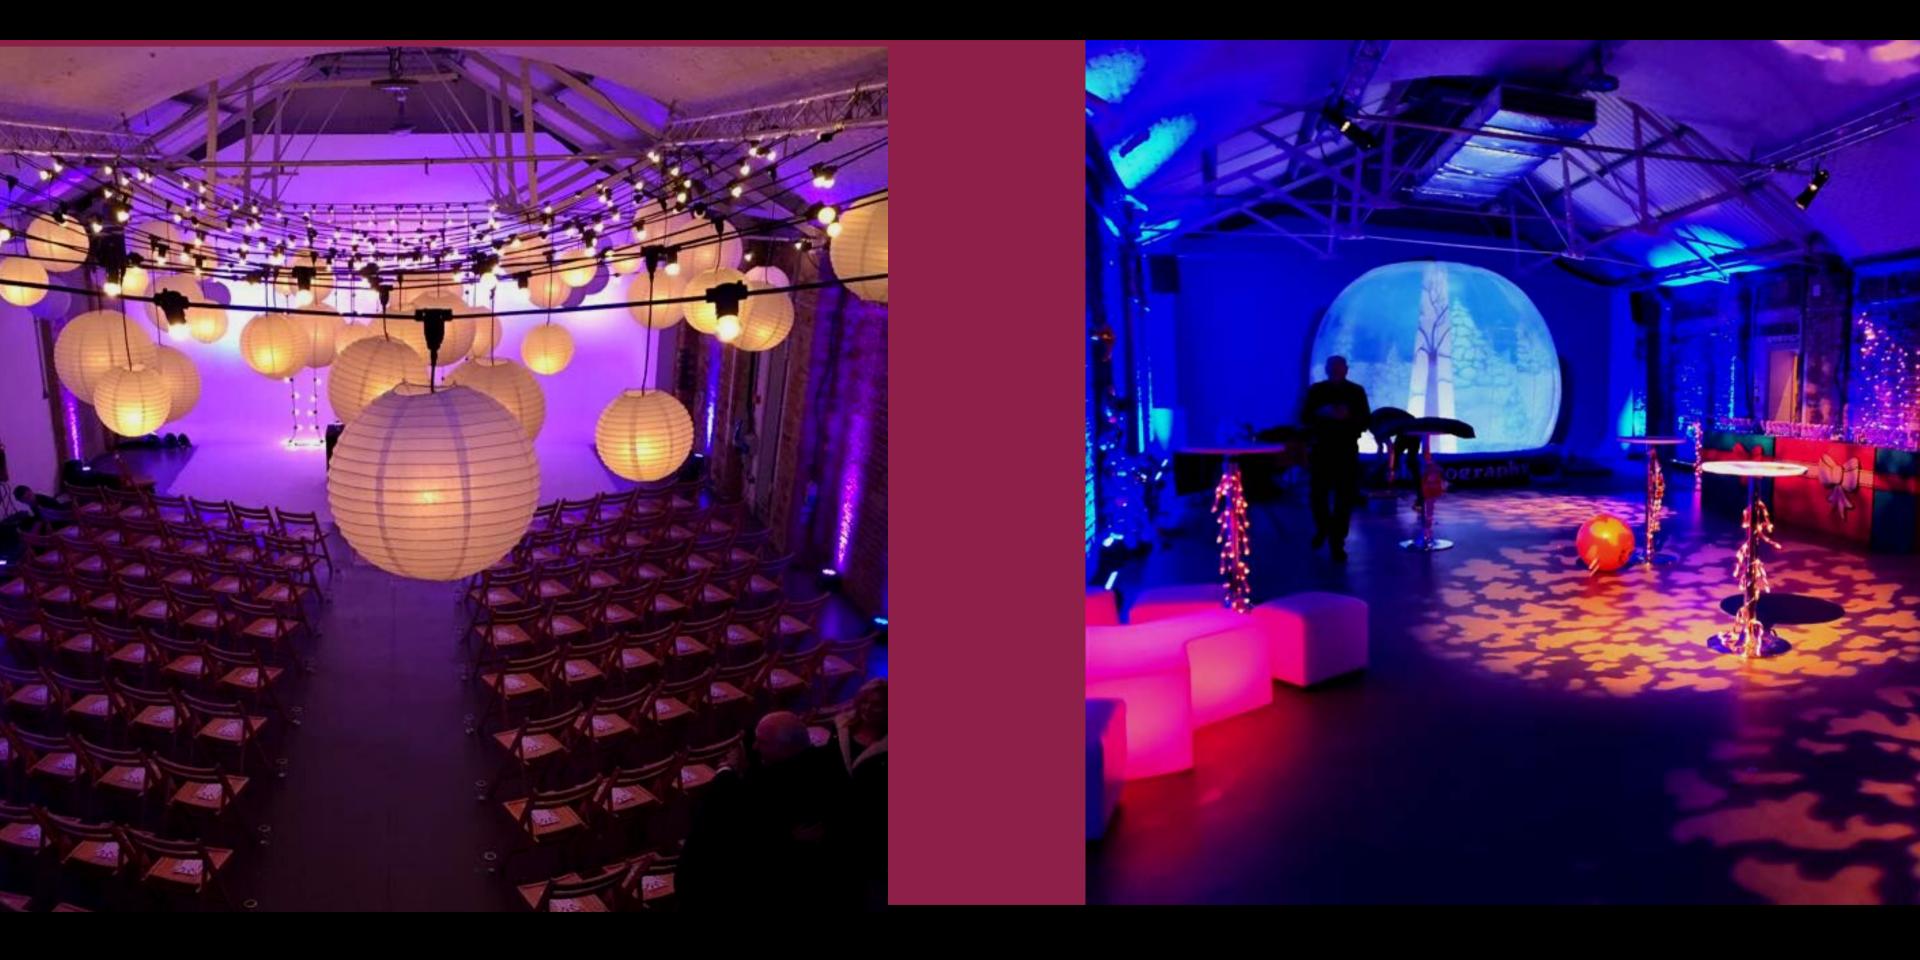

### Festoons

### Festoon lighting brings Studio One to life.

Lighting levels are adjustable throughout the day.

We recommend them bright during the earlier part of the day, decreasing as the event moves on to create a cosy intimate feel in the evening.

### Party

Get the party started with some moving heads in Studio 2. Pre-programmed or sound-to-light options ensure that you choose the price point, plus we throw in a hazer to get that club feel.