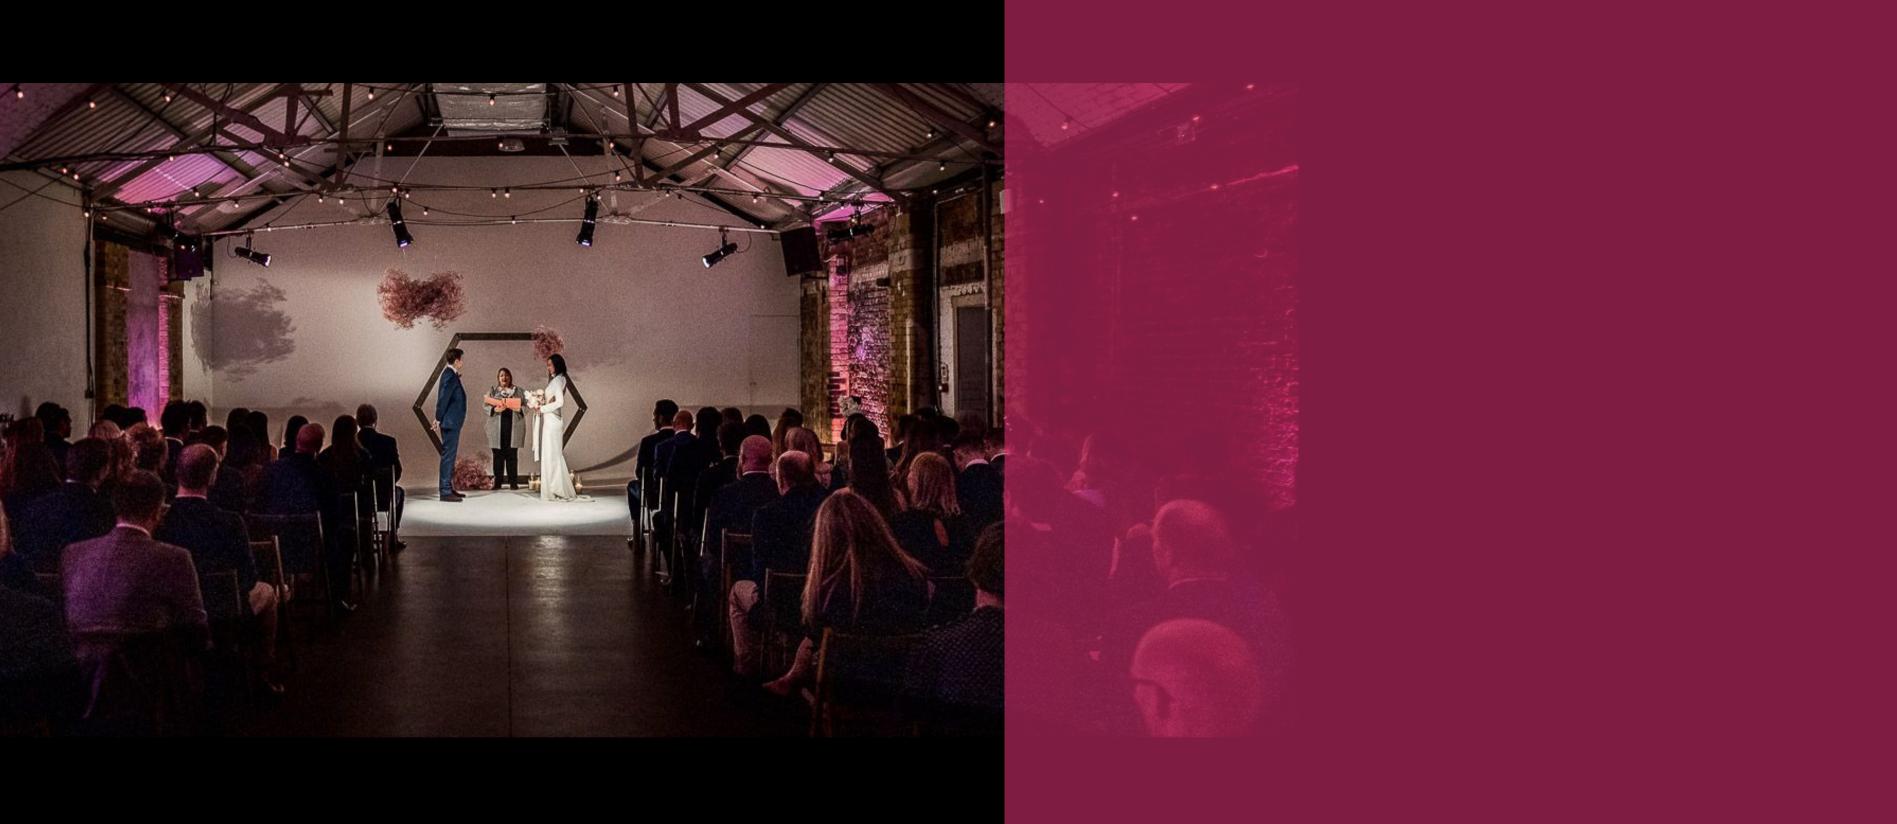

### Ceremony

Make sure the big moment is not let down by the lighting; make sure that friends, family, and photographer get unforgettable pictures.

### Statement

Edison drops above the ceremony area give focus to your ceremony and top table area and look great on the photos. Straight line or uneven lengths: the choice is yours.