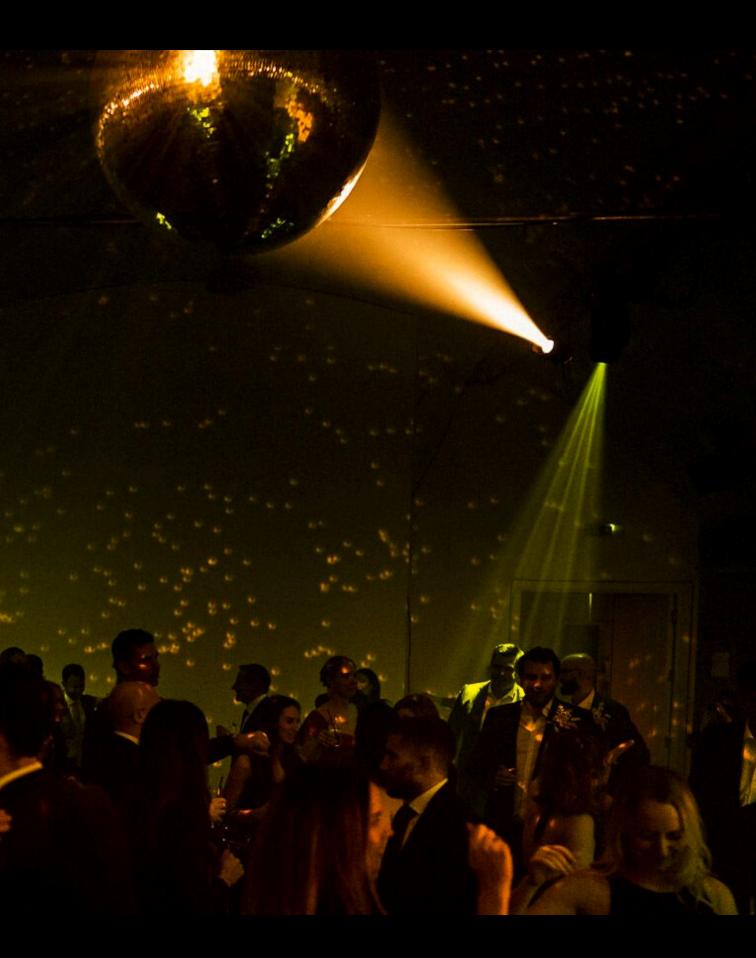

### Party

Get the party started with some moving heads in Studio 2. Pre-programmed or sound-to-light options ensure that you choose the price point, plus we throw in a hazer to get that club feel.

#### Base Package Two

Festoons in studio one, uplighting in both studios. plus mirror ball spots in studio two £1,990