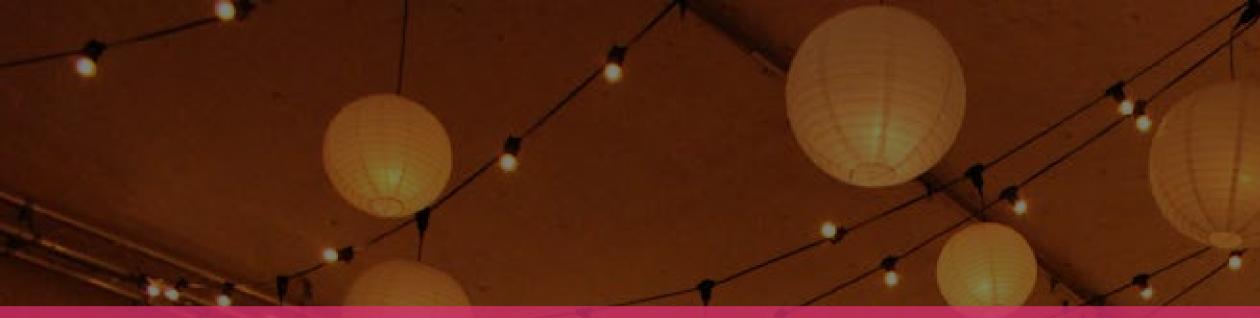

### Festoons

### Festoon lighting brings Studio One to life.

Lighting levels are adjustable throughout the day.

We recommend them bright during the earlier part of the day, decreasing as the event moves on to create a cosy intimate feel in the evening.

### Fairy Lights.

----

Please note additonal crew charges maybe required depnding on final extras spec and design