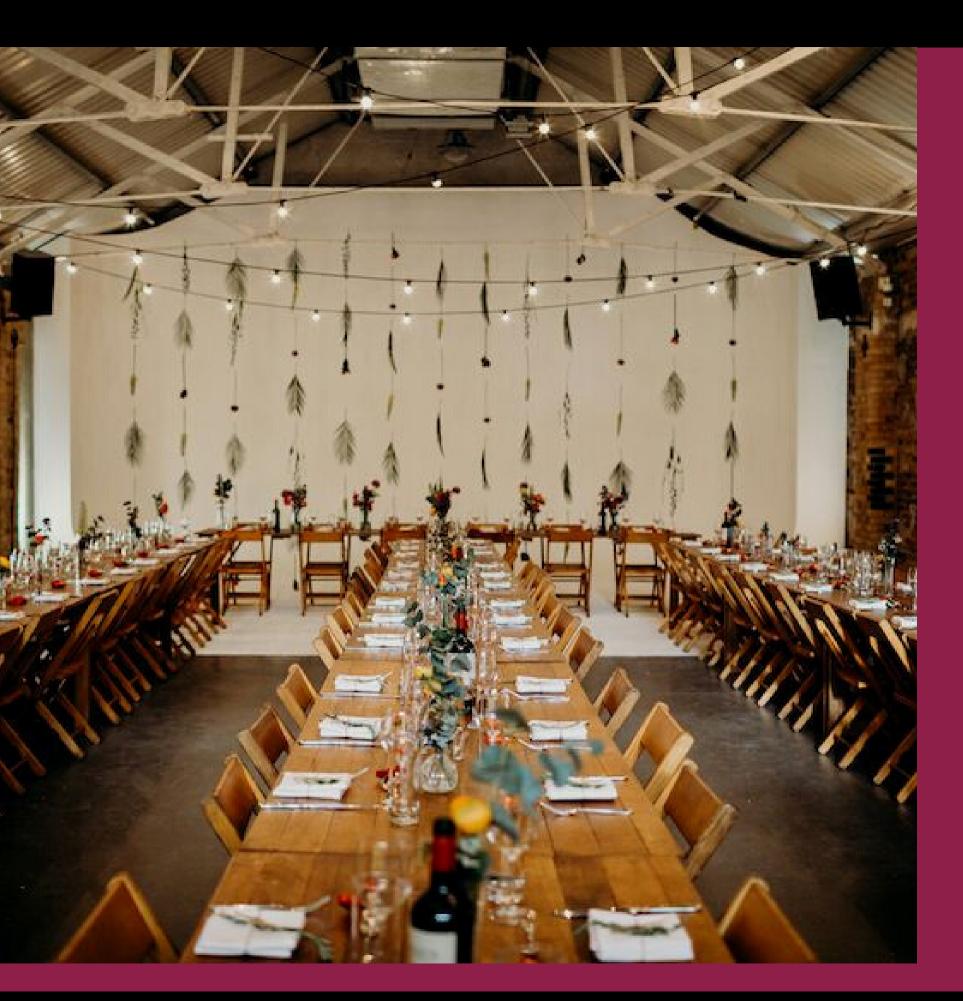

### Festoons

### Festoon lighting brings Studio One to life.

Lighting levels are adjustable throughout the day.

We recommend them bright during the earlier part of the day, decreasing as the event moves on to create a cosy intimate feel in the evening.

### Statement

Edison drops above the ceremony area give focus to your ceremony and top table area and look great on the photos. Straight line or uneven lengths: the choice is yours.

### Fairy Lights.

----

Please note additonal crew charges maybe required depnding on final extras spec and design