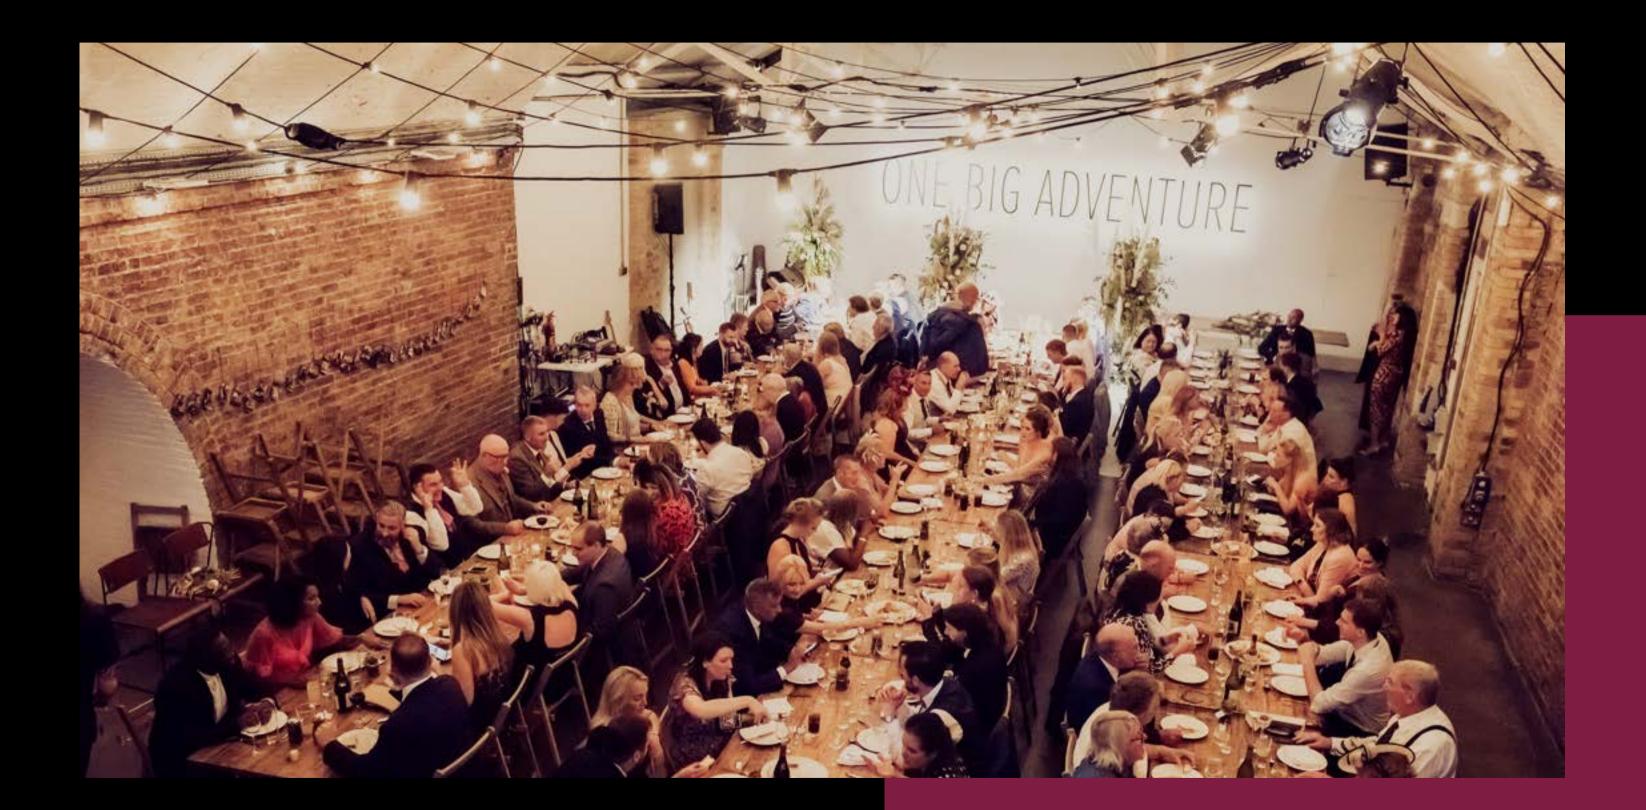

### Festoons

### Festoon lighting brings Studio One to life.

Lighting levels are adjustable throughout the day.

We recommend them bright during the earlier part of the day, decreasing as the event moves on to create a cosy intimate feel in the evening.