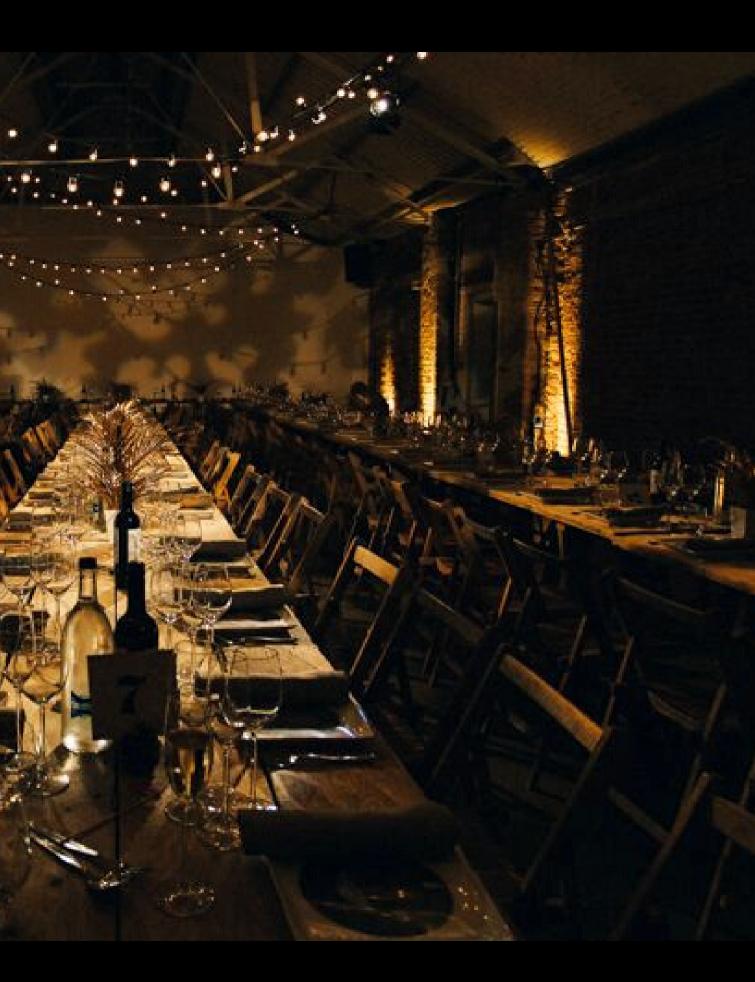

### Festoon lighting brings Studio One to life.

Lighting levels are adjustable throughout the day.

We recommend them bright during the earlier part of the day, decreasing as the event moves on to create a cosy intimate feel in the evening.

### Fairy Lights.

----

Please note additonal crew charges maybe required depnding on final extras spec and design