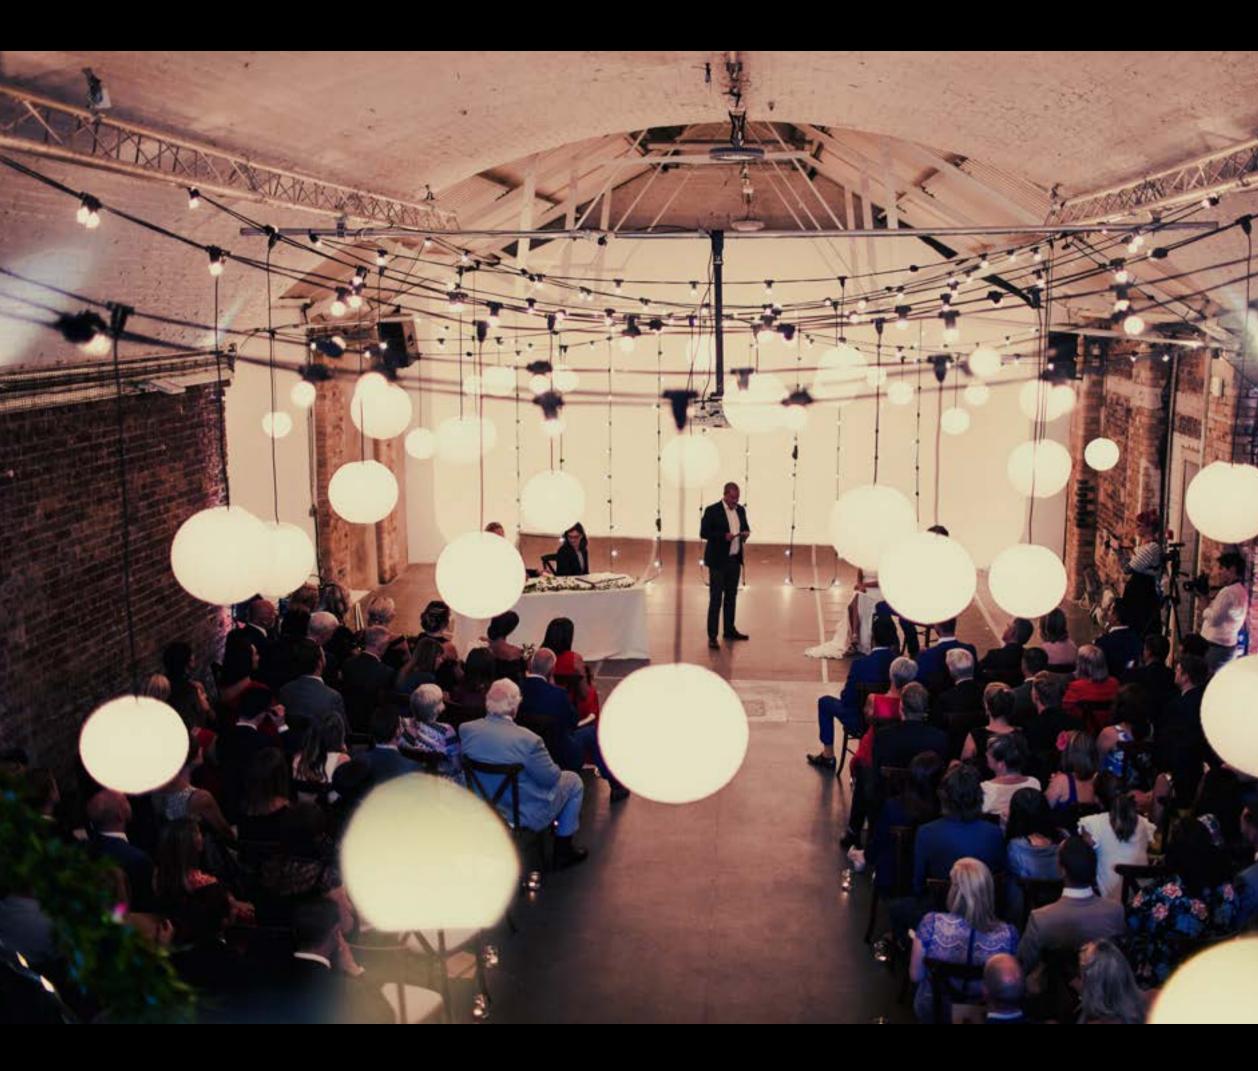

### Ceremony

Make sure the big moment is not let down by the lighting; make sure that friends, family, and photographer get unforgettable pictures.

### Statement

Edison drops above the ceremony area give focus to your ceremony and top table area and look great on the photos. Straight line or uneven lengths: the choice is yours.