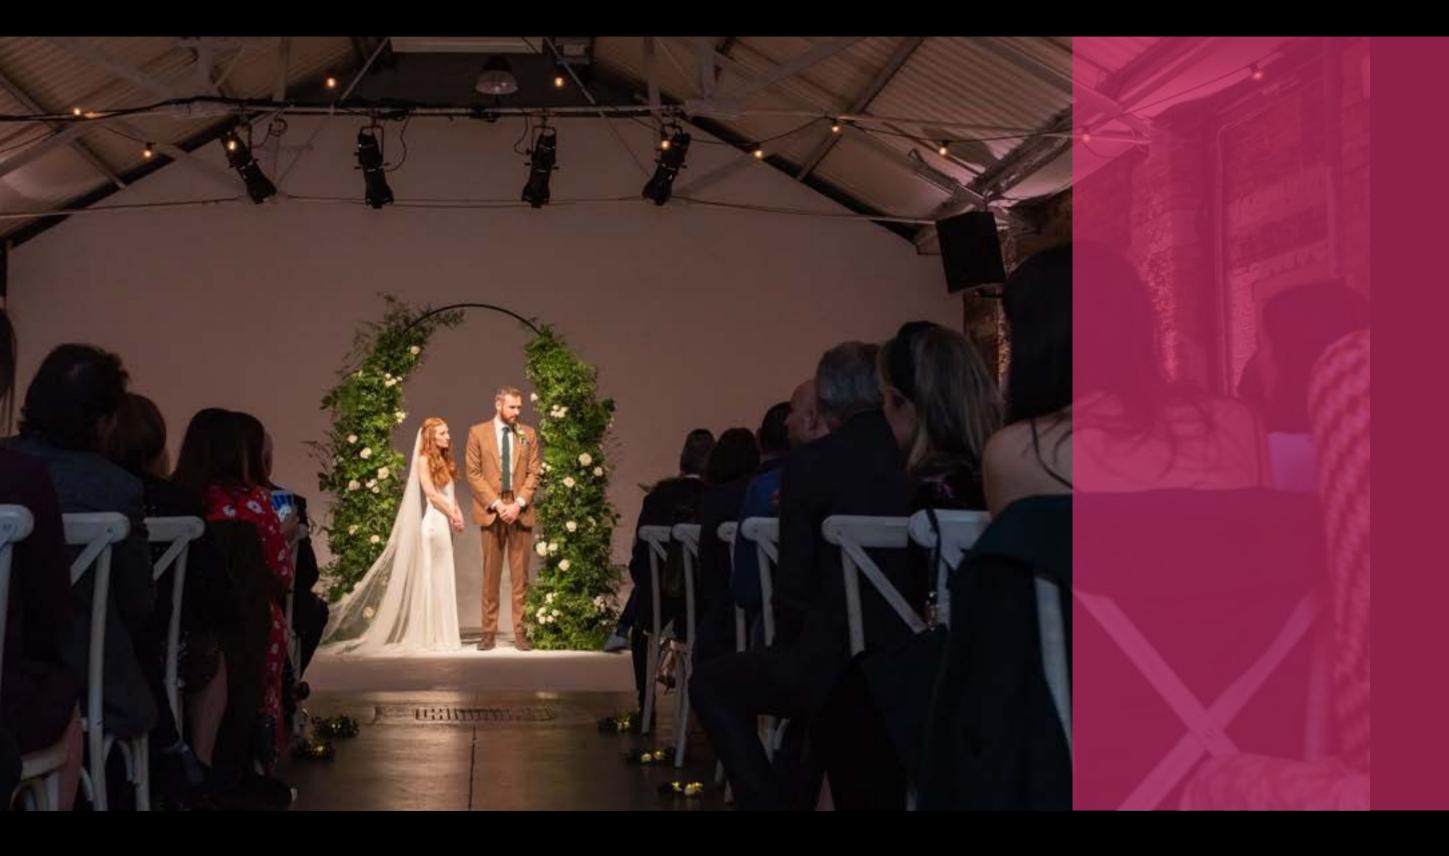

### Ceremony

Make sure the big moment is not let down by the lighting; make sure that friends, family, and photographer get unforgettable pictures.

### Statement

Edison drops above the ceremony area give focus to your ceremony and top table area and look great on the photos. Straight line or uneven lengths: the choice is yours.