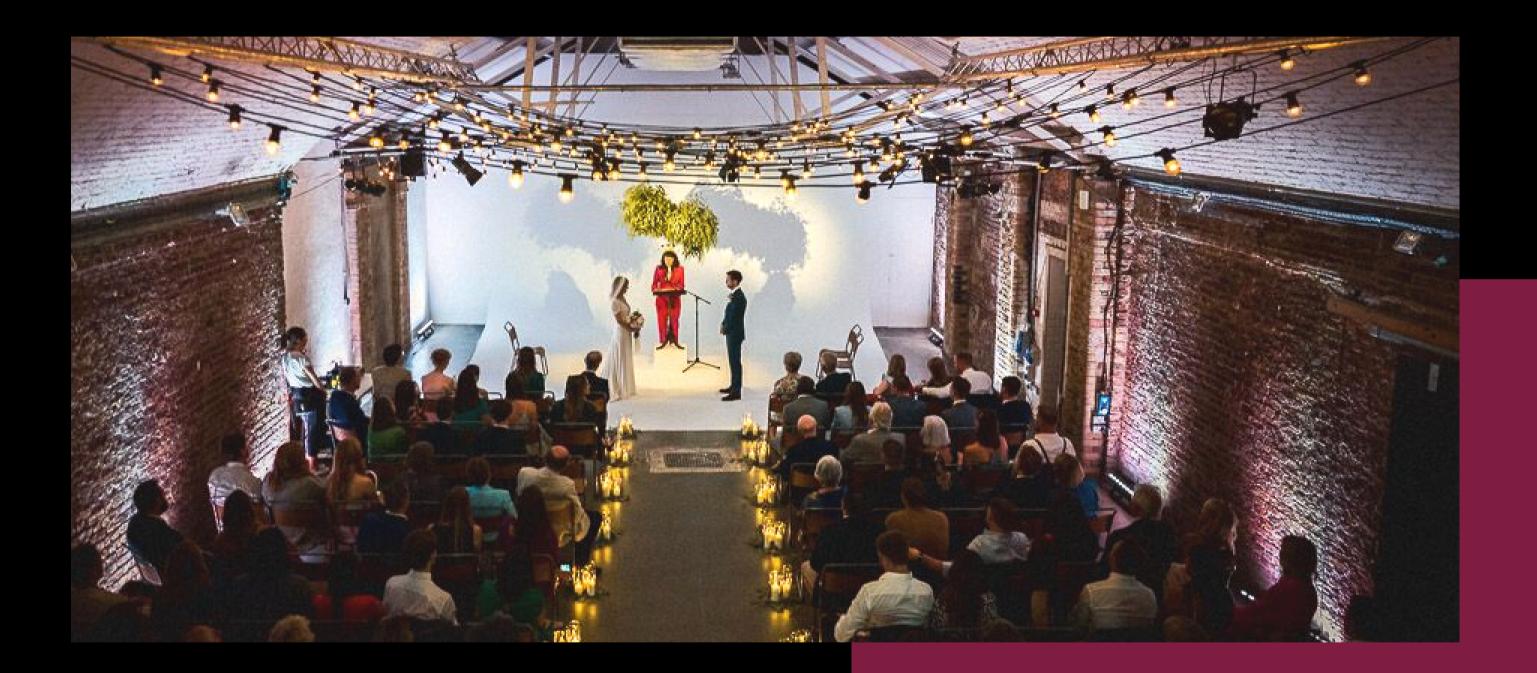

### Ceremony

Make sure the big moment is not let down by the lighting; make sure that friends, family, and photographer get unforgettable pictures.

### Statement

Edison drops above the ceremony area give focus to your ceremony and top table area and look great on the photos. Straight line or uneven lengths: the choice is yours.