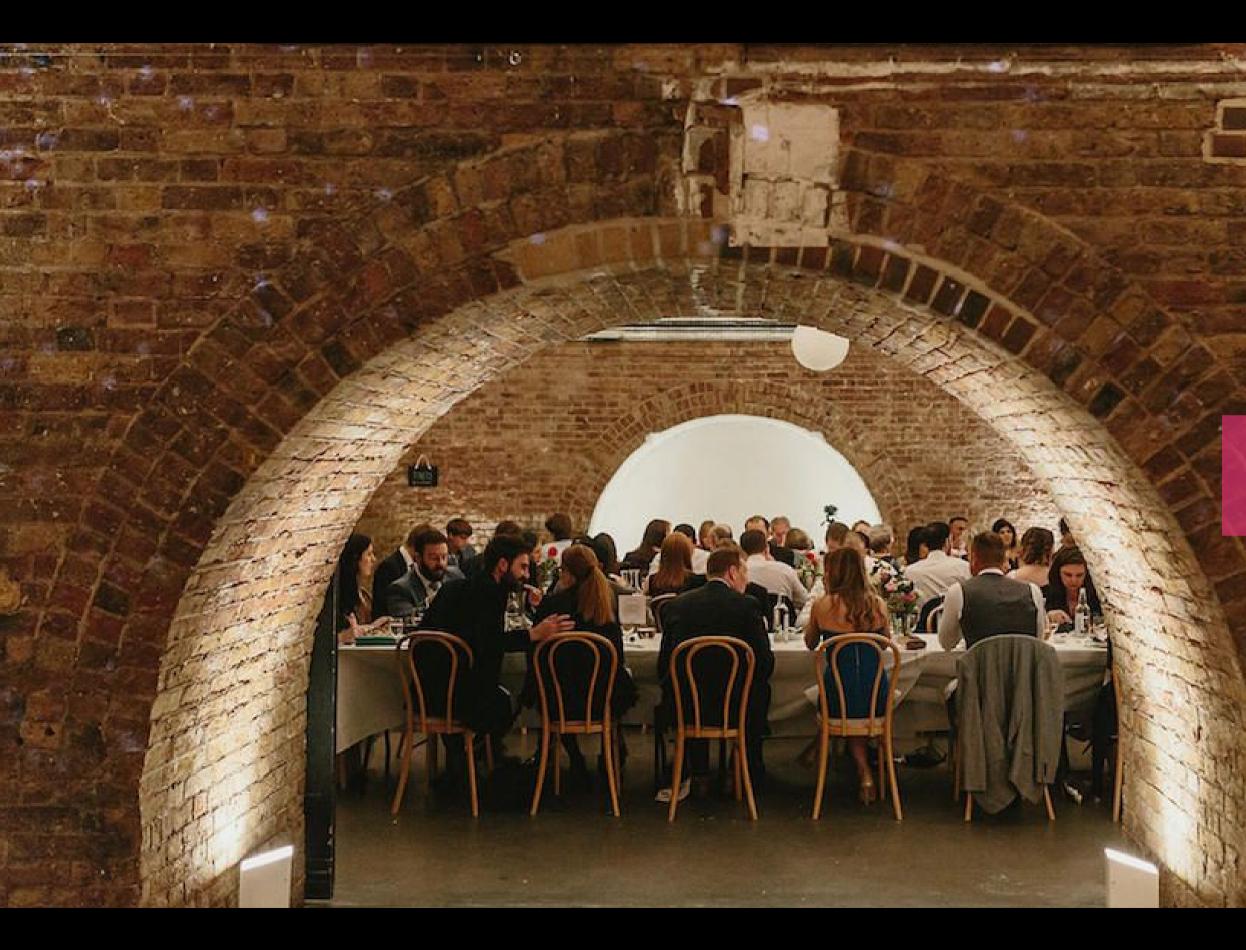

### Festoon lighting brings Studio One to life.

Lighting levels are adjustable throughout the day.

We recommend them bright during the earlier part of the day, decreasing as the event moves on to create a cosy intimate feel in the evening.